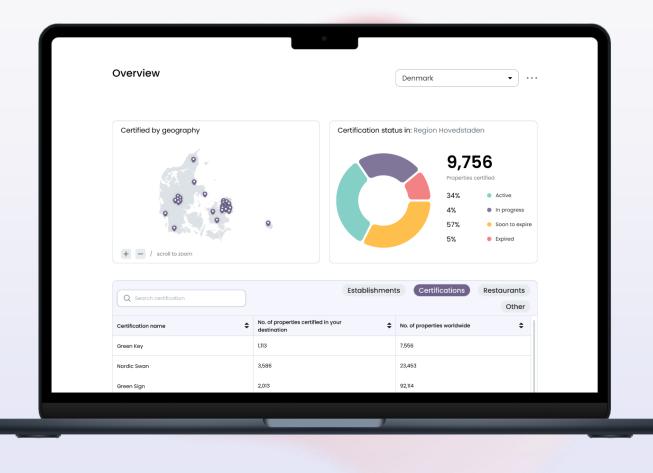

#### With BeCause, destinations can gain an overview of the certified properties on their destination

How many hotels and beaches at your destination have a sustainability certification? What actions are they taking to increase level of sustainability in their operations and how does that position your destination in the global sustainability race?