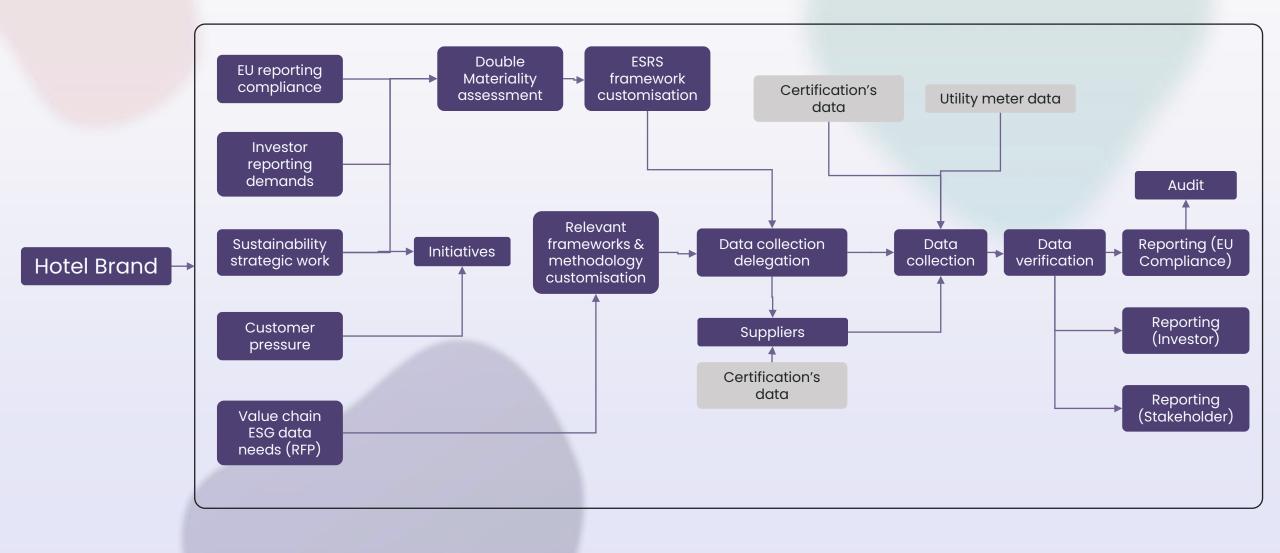

# How does a hotel brand work throughout the year with data needs of each stage?

- 1. Understanding regulatory compliance
- 2. Understanding who owns the data internally
- 3. Understanding of how data is gathered
- 4. Understanding data processing methodologies and having a process for data traceability
- 5. Streamlining the data into different frameworks based on stakeholder data requirements

## **Understanding regulatory compliance**