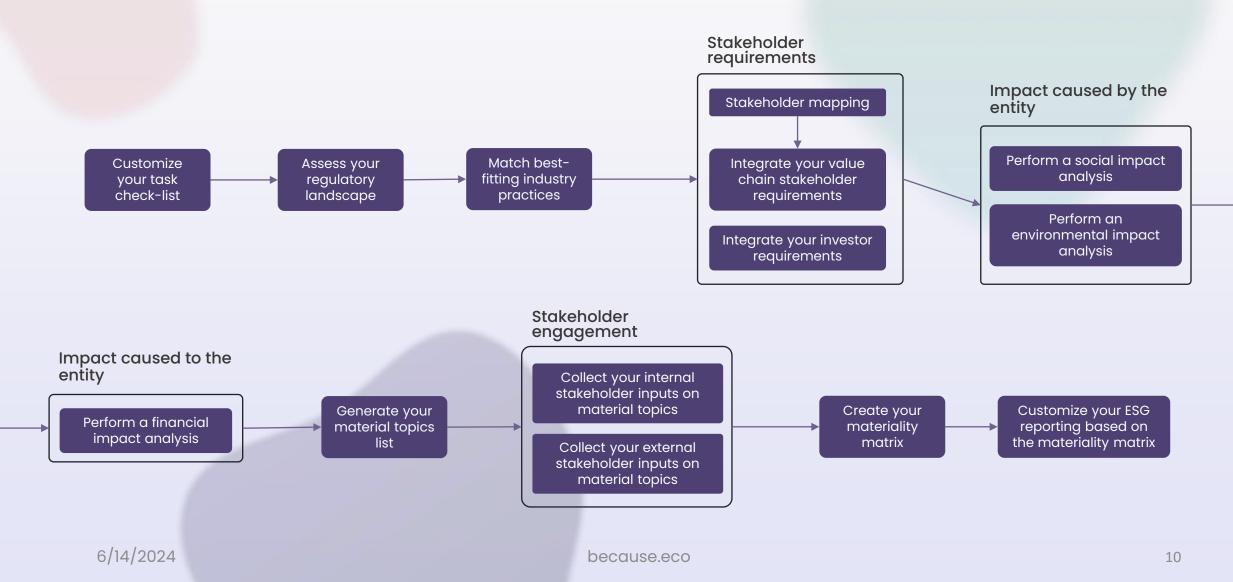

## Understanding who owns the data internally

Stakeholder identification

Data request frameworks

Internal data governance framework

Data stewards

Ownership clarity

## **Understanding how data is gathered**

Data collection methods

Standardised procedures

**Ownership clarity** 

## Understanding data processing methodologies and having a process for data traceability

Data processing protocols

Traceability mechanisms

**Technology integration** 

### Streamlining the Data into Different Frameworks Based on Stakeholder Data Requirements

Framework alignment

**Reporting tools** 

Regular updates and reviews