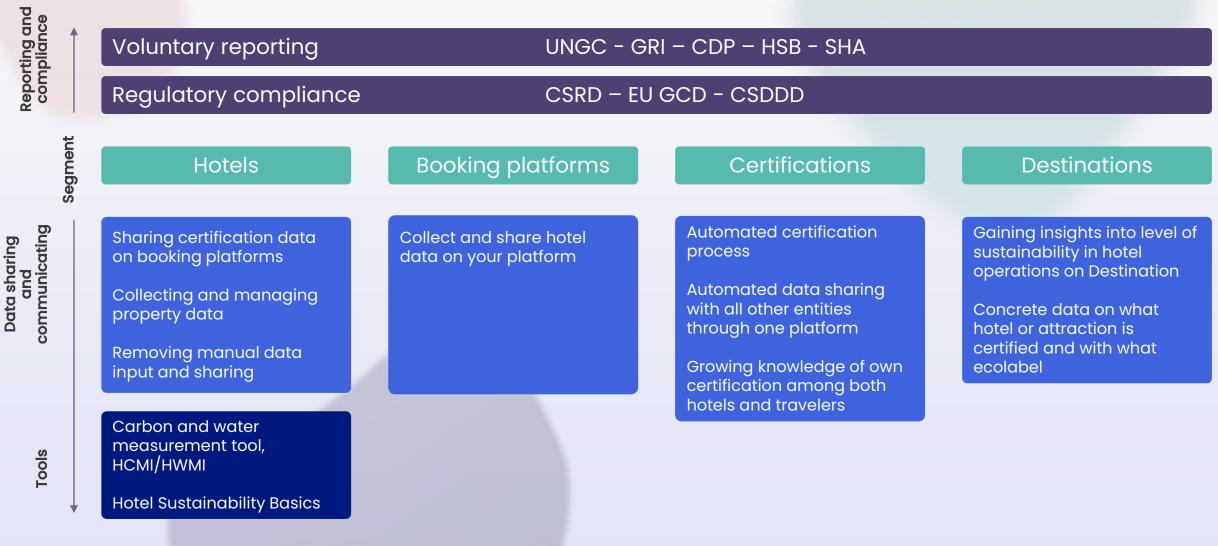

# How does a hotel brand work throughout the year with data needs of each stage?

- 1. Understanding regulatory compliance
- 2. Understanding who owns the data internally
- 3. Understanding of how data is gathered
- 4. Understanding data processing methodologies and having a process for data traceability
- 5. Streamlining the data into different frameworks based on stakeholder data requirements

## **Understanding regulatory compliance**