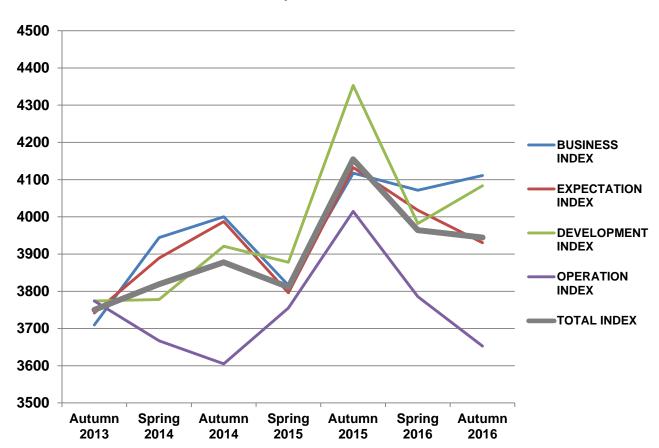

### INDEX Comparison 2013-2016

|                      | Autumn<br>2013 | Spring<br>2014 | Autumn<br>2014 | Spring<br>2015 | Autumn<br>2015 | Spring<br>2016 | Autumn<br>2016 |
|----------------------|----------------|----------------|----------------|----------------|----------------|----------------|----------------|
| BUSINESS<br>INDEX    | 3710           | 3944           | 4000           | 3816           | 4118           | 4071           | 4111           |
| EXPECTATION INDEX    | 3742           | 3889           | 3987           | 3796           | 4132           | 4018           | 3931           |
| DEVELOPMENT<br>INDEX | 3774           | 3778           | 3921           | 3878           | 4353           | 3982           | 4083           |
| OPERATION<br>INDEX   | 3774           | 3667           | 3605           | 3755           | 4015           | 3786           | 3653           |
| TOTAL<br>INDEX       | 3750           | 3819           | 3878           | 3811           | 4154           | 3964           | 3944           |

Slight improvements are evident in the assessment of the situation of their own companies and the current sentiment in relation to new hotel projects. Both indices came in above the 4,000 mark. By contrast, business expectations for the next 6 months were down 2.17% and revenue expectations for the hotel sector slipped by 3.51%. These contrary assessments balanced out in the calculation of the Overall Index. It shed only 0.5% on the value from the spring.