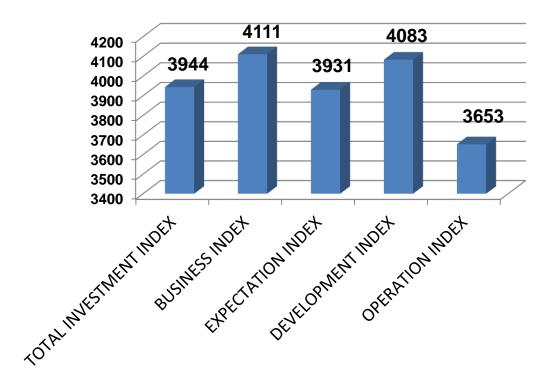

#### **TOTAL RESULTS Autumn 2016**

| TOTAL INVESTMENT INDEX | (max. = 5000)                                                                                                   | 3944 |
|------------------------|-----------------------------------------------------------------------------------------------------------------|------|
| BUSINESS INDEX         | How do you evaluate the current market situation for your own business?                                         | 4111 |
| EXPECTATION INDEX      | What are your business expectations for the next six months?                                                    | 3931 |
| DEVELOPMENT<br>INDEX   | How do you assess the current mood in the hotel industry with respect to the development of new hotel projects? | 4083 |
| OPERATION INDEX        | How do you assess the current mood in the hotel industry with respect to the turnover development of hotels?    | 3653 |

At 3,944 points, the Overall Index shed 0.5% on the value from spring, though this is the second consecutive fall. Those participating in the survey assessed their own situation and the development of new hotel projects more positively than they did business expectations for the coming six months and hotels' revenue performance.