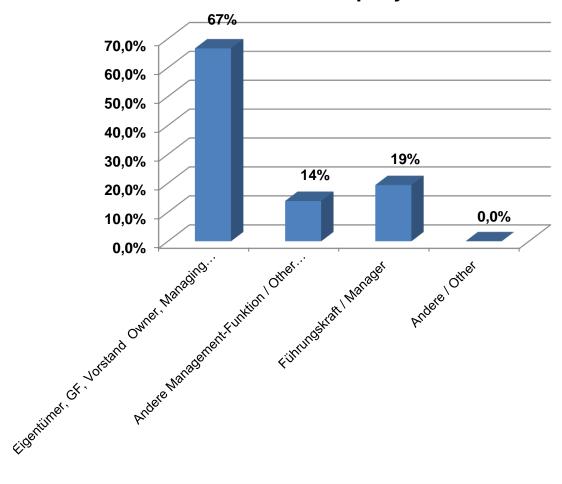

### **USER PROFILE Autumn 2016**

### **Position in the Company**

| Owner, Managing Director, CEO | 67 %    |
|-------------------------------|---------|
| Other Management Function     | 14 %    |
| Manager                       | 19 %    |
| Other                         | 0 %     |
| Total:                        | 100,00% |